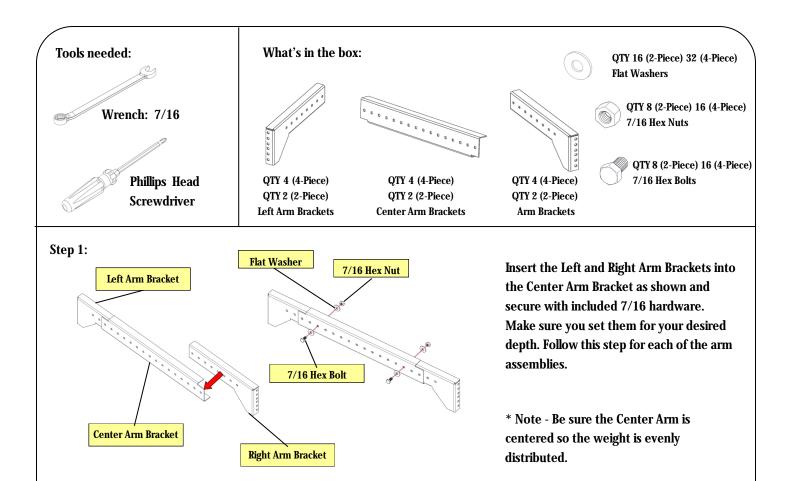

## Assembly Instructions 2-Piece & 4-Piece Conversion Kits

**Part Numbers:** 

1927-3-002-00

1927-3-004-00

Information Support Concepts 2384 Highway 287 N. Suite 208 Mansfield, TX 76063-9207

800-458-6255 U.S. Only Fax (817) 842-9099 Local (817) 842-9090