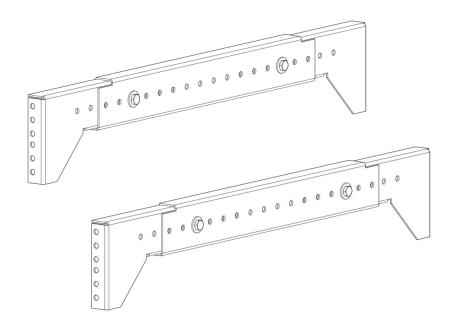

www.serverrackoptions.com

Step 2:

Mount one arm at a time to each rack using the correct screws for your rack type (not included), placing them at the upper corners (2-Piece Conversion Kit) or upper and lower corners (4-Piece Conversion Kit). The more screws that you use to mount the arms to your 2-post racks, the stronger the overall rack will be. Each arm allows for six screws per side.