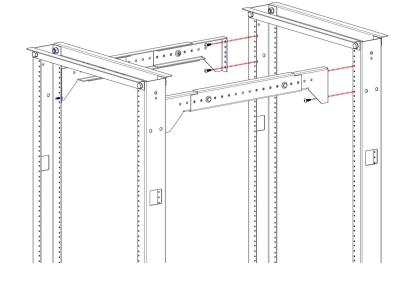

www.serverrackoptions.com

Step 2:

Mount one arm at a time to each rack using the correct screws for your rack type (not included), placing them at the upper corners (2-Piece Conversion Kit) or upper and lower corners (4-Piece Conversion Kit). The more screws that you use to mount the arms to your 2-post racks, the stronger the overall rack will be. Each arm allows for six screws per side.

Wall Mount Installation: For wall mount application, install the arms as shown to the right and attach the opposite end to the wall. We recommend using a piece of plywood or similar material to attach the arms too. Then attach the plywood to the wall using anchor bolts directly into the wall studs.