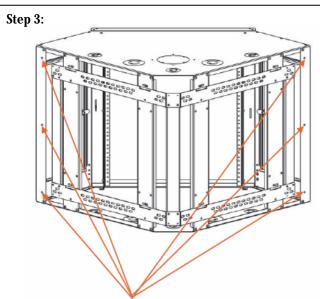

Step 2:

Once mounting frame is secured to corner, lift and lower the wall mount cabinet so that each of the eight (8) beveled tabs slide into the eight (8) slots in the back of the wall mount cabinet.

Install screws from the inside of the cabinet(not provided) in these six (6) locations BEFORE installing any equipment in the cabinet.