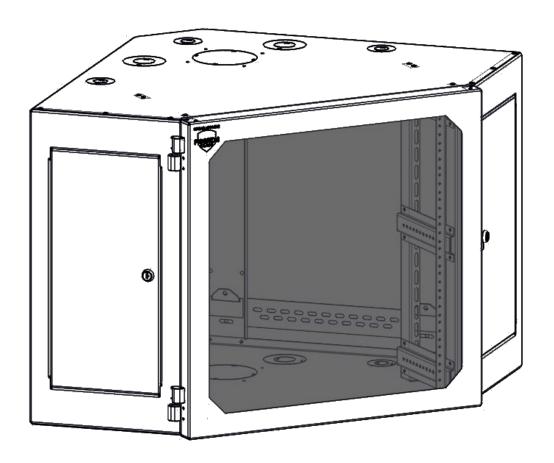

## Installation Instructions Corner Wall Mount Cabinet

Part Number: 1915-3-700-12

Information Support Concepts 2384 Highway 287 N. Suite 208 Mansfield, TX 76063-9207

800-458-6255 U.S. Only Fax (817) 842-9099 Local (817) 842-9090