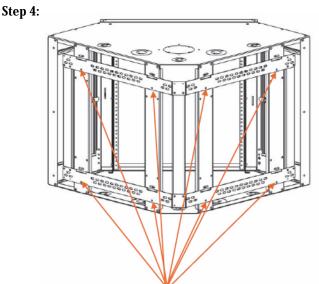

(Optional) Install wall mounting screws (not provided) for additional security in these eight (8) locations to secure the cabinet to the mounting frame.