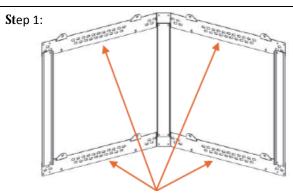

www.serverrackoptions.com

Remove mounting frame from wall mount cabinet. Turn mounting frame so that the eight beveled tabs face up. Position the mounting frame in corner and use the obround (oblong) holes to secure the mounting frame to the corner.