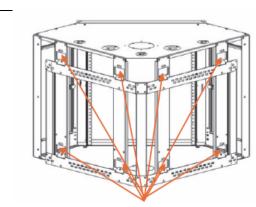

Step 2:

Once mounting frame is secured to corner, lift and lower the wall mount cabinet so that each of the eight (8) beveled tabs slide into the eight (8) slots in the back of the wall mount cabinet.

Install screws from the inside of the cabinet(not provided) in these six (6) locations BEFORE installing any equipment in the cabinet.