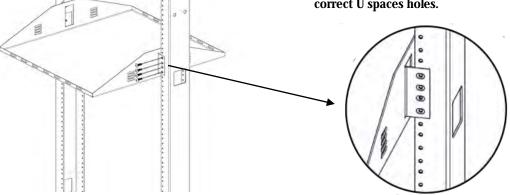

## How to install:

Use two U spaces.

Four screws must be installed on each side to maintain the maximum weight capacity. When installing the screws, the four holes on the shelf's flange/ear will completely align over the U space holes. If they do not align, you're not in the correct U spaces holes.