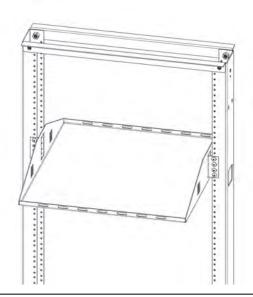

## How to install:

Use two U spaces.

Four screws must be installed on each side to maintain the maximum weight capacity. When installing the screws, the four holes on the shelf's flange/ear will completely align over the U space holes. If they do not align, you're not in the correct U spaces holes.