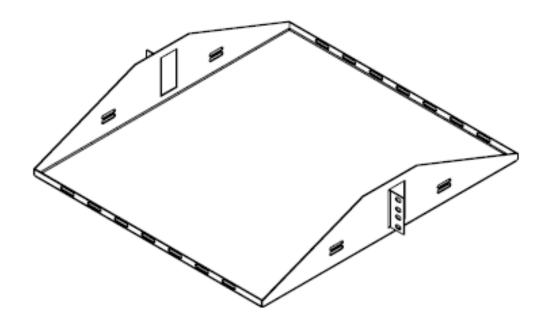

www.serverrackoptions.com

What's in the box?

QTY 1—2U Center Mount Shelf (Solid or Vented)