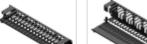

## **Features:**

- Snap open, hinged door.
- The rackmount side has five slotted openings.
- Openings in the rear for cable entry.
- Designed to fit standard 19" rails.
- · Requires mounting hardware.
- Finished in textured RAL9005 black powder paint finish.
- TAA-compliant for GSA Schedule purchases.
- RoHS and REACH compliant.
- · Manufactured in North America.