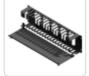

## **Features:**

- Snap open, hinged door.
- The rackmount side has five slotted openings.
- Openings in the rear for cable entry.
- Designed to fit standard 19" rails.
- · Requires mounting hardware.
- Finished in textured RAL9005 black powder paint finish.
- TAA-compliant for GSA Schedule purchases.
- RoHS and REACH compliant.
- · Manufactured in North America.