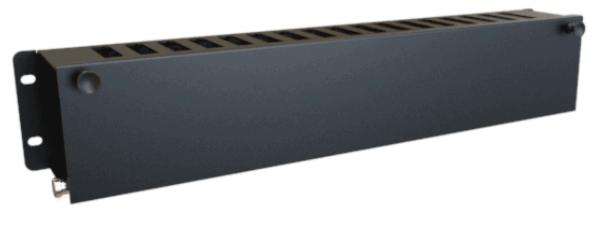

## Horizontal Steel Finger Cable Manager PCMDS Series

## **Features:**

- Snap open, hinged door.
- The rackmount side has five slotted openings.
- Openings in the rear for cable entry.
- Designed to fit standard 19" rails.
- · Requires mounting hardware.
- Finished in textured RAL9005 black powder paint finish.
- TAA-compliant for GSA Schedule purchases.
- RoHS and REACH compliant.
- · Manufactured in North America.