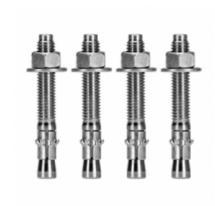

## **Features**

- Securely attaches rack or cabinet to a concrete floor.
- Required for seismic-rated products.
- CBDK4 requires a 3/8-16 anchor (not included).
- Casters must be removed prior to installing bolts.
- TAA-compliant for GSA Schedule purchases.
- RoHS and REACH Compliant.
- Manufactured in North America.

| Part No. | For Use With                             | Bolt Diameter | Bolt Length | Qty Included |
|----------|------------------------------------------|---------------|-------------|--------------|
| C4K-Z4   | DCZ4. C4, H1, CLC Series, and Open Racks | 0.38          | 5.00        | 4            |
| CBDK4    | C2 Series                                | 0.38          | 5.50        | 4            |