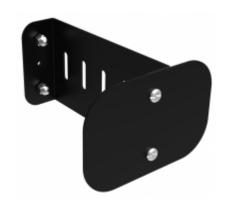

## Cable Channel Divider FRCMCD Series

For use on FRCM44U Series of Cable Managers

## **Features**

- · Constructed of 16-gauge steel.
- Cable channel dividers attach quickly using toolless mounts at the rear of the manager.
- Provides cable separation for power and data management.
- Integrated slots for hook and look facilitates storage and routing of the cable.
- Mounts to FRCM vertical cabling managers.
- Two (2) units are included in the package (sold separately from the vertical manager).
- Finished in textured RAL9005 black powder paint finish.
- TAA-compliant for GSA Schedule purchases.
- RoHS and REACH compliant.
- · Manufactured in North America.

## **Accessories**

Hook and Loop Roll

| Overall Dimensions |         |                |
|--------------------|---------|----------------|
|                    | Divider |                |
| Part No.           | Height  | Divider Length |
| FRCMCD             | 2.50    | 5.50           |
| FRCMCDD            | 2.50    | 11.00          |