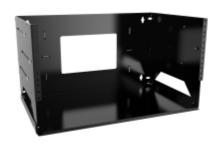

# Adjustable Depth Wall Rack with Shelf APBS Series

Rugged 100 lbs (45 kg) Weight Capacity

- · Available in 4U and 8U mounting heights.
  - o Includes 3.5" (2U) of space for non-rack mounting equipment.
- Includes twelve (12) inch depth accessory shelf.
- Adjusts in depth from 12" to 18" with ease so there is no need to disassemble the whole rack to adjust the depth.
- Rear cable access with multiple tie points for cable management.
- · Knockdown design ships unassembled for easy handling reduced freight cost and shipping protection.

### Rack Mounting Hardware Included