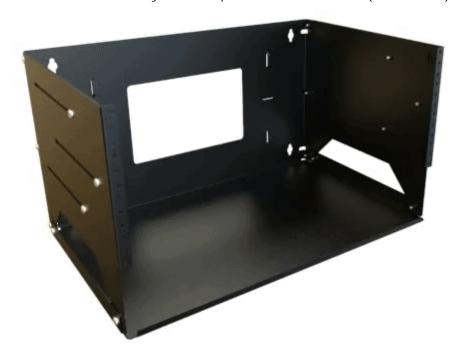

# Adjustable Depth Wall Rack with Shelf APBS Series

Rugged 100 lbs (45 kg) Weight Capacity

- · Available in 4U and 8U mounting heights.
  - o Includes 3.5" (2U) of space for non-rack mounting equipment.
- Includes twelve (12) inch depth accessory shelf.
- Adjusts in depth from 12" to 18" with ease so there is no need to disassemble the whole rack to adjust the depth.
- Rear cable access with multiple tie points for cable management.
- · Knockdown design ships unassembled for easy handling reduced freight cost and shipping protection.

## What's Inside the Box

| Qty Included | Description                         | Replacement Part No. |
|--------------|-------------------------------------|----------------------|
| 1            | Rear wall-mounting section          |                      |
| 1            | Left side section                   |                      |
| 1            | Right side section                  |                      |
| 2            | Sliding Rails                       |                      |
| 1            | Shelf/Cover                         |                      |
| 25           | 10-32 x 0.75in Rack Mounting Screws | SCREW1032-25         |
| 10           | 10-32 x 3/8 Assembly hardware       |                      |
| 1            | Assembly Instructions               |                      |