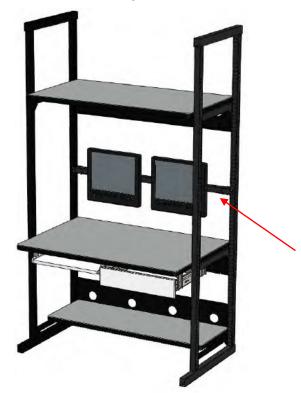

## Assembly Instructions Performance Plus® Accessory Bar

## **Part Numbers:**

7000-3-536-00, 7000-3-548-00

7000-3-560-00, 7000-3-572-00

Workbench and other accessories not included with Accessory Bar.

Information Support Concepts 2384 Highway 287 N. Suite 208 Mansfield, TX 76063-9207