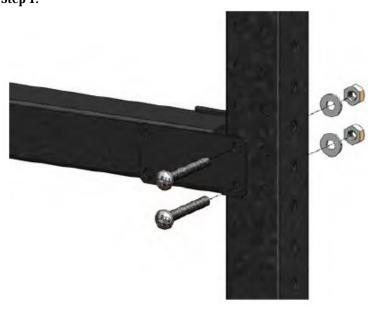

800-458-6255 U.S. Only Fax (817) 842-9099 Local (817) 842-9090

www.serverrackoptions.com

Step 1:

Slide both mounting brackets on either end of the Accessory Bar. Install the bolts through the mounting bracket into the desired position on upright. Install the flat washers and nuts from the backside.