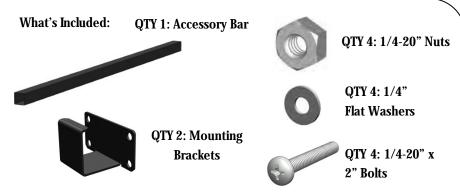

800-458-6255 U.S. Only Fax (817) 842-9099 Local (817) 842-9090

www.serverrackoptions.com

Step 1:

Slide both mounting brackets on either end of the Accessory Bar. Install the bolts through the mounting bracket into the desired position on upright. Install the flat washers and nuts from the backside.