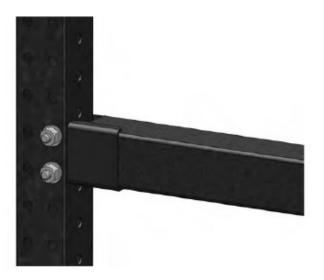

800-458-6255 U.S. Only Fax (817) 842-9099 Local (817) 842-9090

www.serverrackoptions.com

Step 1:

Slide both mounting brackets on either end of the Accessory Bar. Install the bolts through the mounting bracket into the desired position on upright. Install the flat washers and nuts from the backside.

Step 2:

Use the screwdriver and wrench to secure hardware in place.