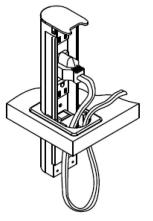

Slide the power/data center through the grommet. Be sure the power supply/communication cable is free to move and down with the power center.

To remove the power/data center: Slide the power/data center to its upright position. Then squeeze the sides of the power center close to the grommet and lift the power center out of the grommet.

Step 4:

Snap jack into adapter following the instructions provided with the jack.

Once assembled, snap adapter into the notched, square holes in the image shown above.