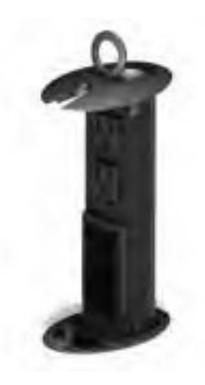

QTY 1: Power/Data Center

QTY 1: Voice/Data Adapter Kit

Step 1:

Place hook on the bottom of the cap under the front edge of the power center and slide toward rear.

Tap down on the top of the cap to lock in place on the power center. To remove the cap, pry up on the back edge of the cap. Step 2:

Slide the power/data center through the grommet. Be sure the power supply/communication cable is free to move and down with the power center.

To remove the power/data center: Slide the power/data center to its upright position. Then squeeze the sides of the power center close to the grommet and lift the power center out of the grommet.