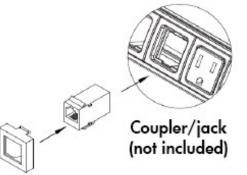

Step 4:

Snap jack into adapter following the instructions provided with the jack.

Once assembled, snap adapter into the notched, square holes in the image shown above.