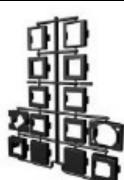

Step 4:

Snap jack into adapter following the instructions provided with the jack.

Once assembled, snap adapter into the notched, square holes in the image shown above.

## Step 3:

Select appropriate adapter plate to fit with your preferred connectors.

| Adapter | Manufacturer                                       |
|---------|----------------------------------------------------|
| AA      | Systimax/Commscope                                 |
| AA      | Uniprise/Commscope                                 |
| BB      | L-Com Keystone Modular                             |
| BB      | Tyco SL, and 110 Connect Series Modular Jacks      |
| BB      | Siemon Keystone Style                              |
| BB      | Allen Tel Versa Tap Series                         |
| BB      | Leviton Quick Port <sup>®</sup> Series             |
| BB      | Nordx Keystone Style                               |
| CC      | Tyco SL Coupler Series                             |
| CC      | Krone 6000 Series/ADC                              |
| CC      | Hubbell Xcelerator™ Keystone Series                |
| DD      | Blank (no coupler/jack)                            |
| EE      | Ortronics TracJack Series                          |
| FF      | Panduit Mini-Com Series                            |
| GG      | Microphone Jack/3-pin XLR, solder type only        |
| HH      | Video Monitor Jack/DB-15, panel mount solder style |