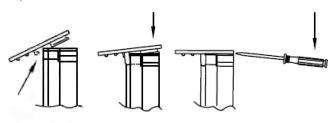

QTY 1: Power/Data Center

QTY 1: Voice/Data Adapter Kit

Step 1:

Place hook on the bottom of the cap under the front edge of the power center and slide toward rear.

Tap down on the top of the cap to lock in place on the power center. To remove the cap, pry up on the back edge of the cap. Step 2: