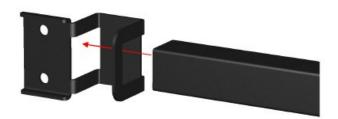

www.serverrackoptions.com

Slide both mounting brackets on both ends of the Accessory Bar.

Step 2:

Place channel nuts behind inside flanges of uprights. Install bolts through mounting bracket into channel nuts.