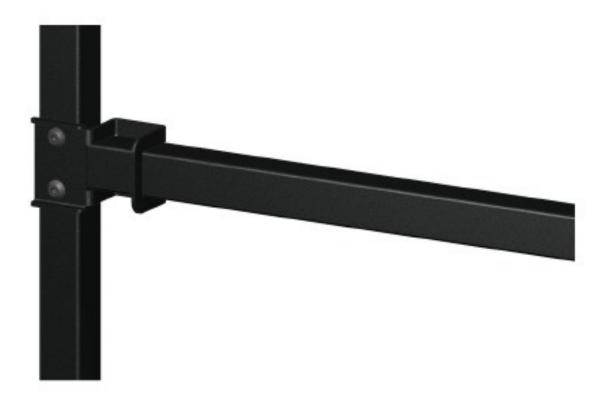

www.serverrackoptions.com

Slide both mounting brackets on both ends of the Accessory Bar.

Step 2:

Place channel nuts behind inside flanges of uprights. Install bolts through mounting bracket into channel nuts.

Step 3:

Adjust height of both brackets until the Accessory Bar is level. Use hex wrench to secure bolts.