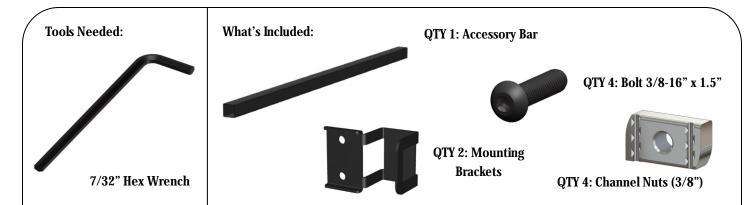

www.serverrackoptions.com

Slide both mounting brackets on both ends of the Accessory Bar.

Step 2:

Place channel nuts behind inside flanges of uprights. Install bolts through mounting bracket into channel nuts.