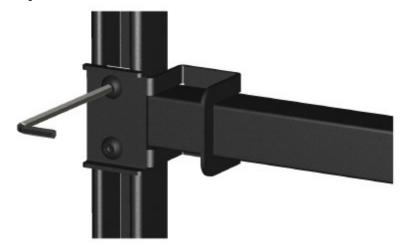

www.serverrackoptions.com

Slide both mounting brackets on both ends of the Accessory Bar.

Step 2:

Place channel nuts behind inside flanges of uprights. Install bolts through mounting bracket into channel nuts.

Step 3:

Adjust height of both brackets until the Accessory Bar is level. Use hex wrench to secure bolts.