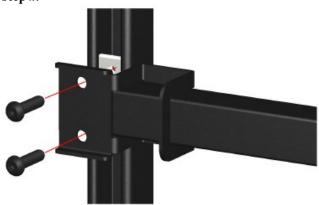

www.serverrackoptions.com

Slide both mounting brackets on both ends of the Accessory Bar.

Step 2:

Place channel nuts behind inside flanges of uprights. Install bolts through mounting bracket into channel nuts.

Step 3:

Adjust height of both brackets until the Accessory Bar is level. Use hex wrench to secure bolts.