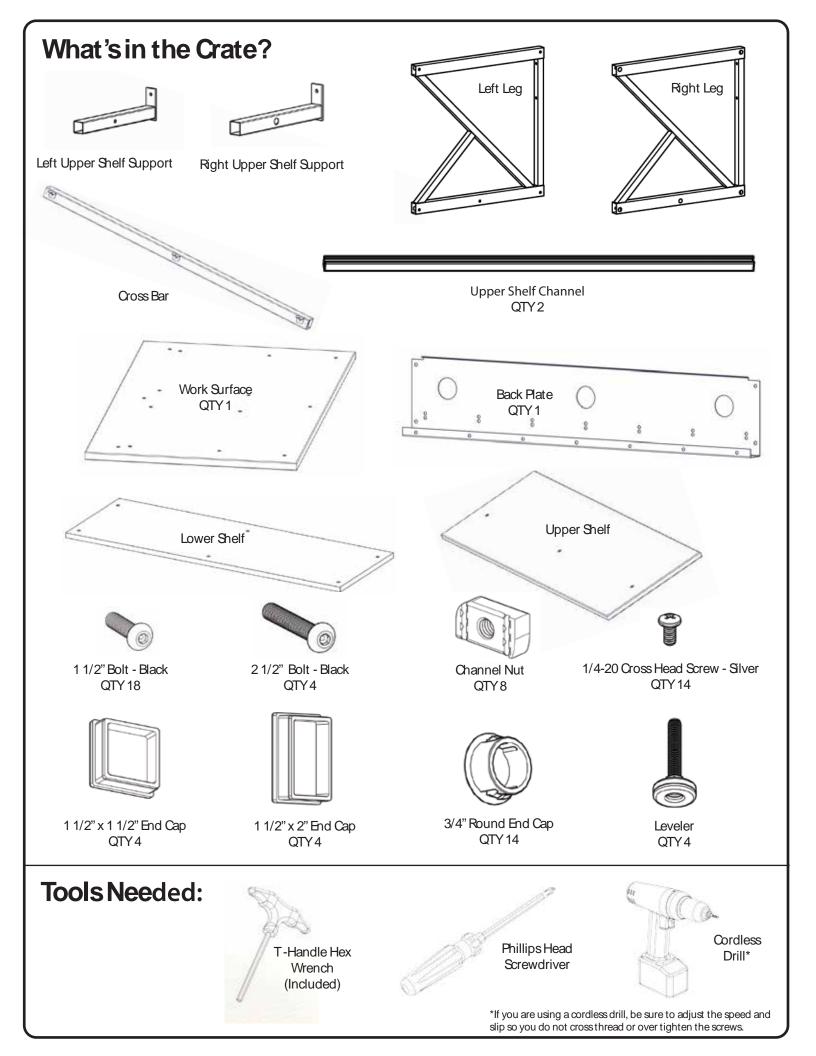

## Welcome to your new Performance Series® LAN Station / Workbench. Here is a little information to get you started on assembling your LAN Station / Workbench.

This instruction manual goes over the complete assembly of all four of the standard con gurations. Please pay close attention to the series that you have purchased and follow along making sure you follow the steps that only pertain to your series. If you need to identify which series you have purchased, please reference the chart below by matching it with the SKU / Part Number listed on the crate.