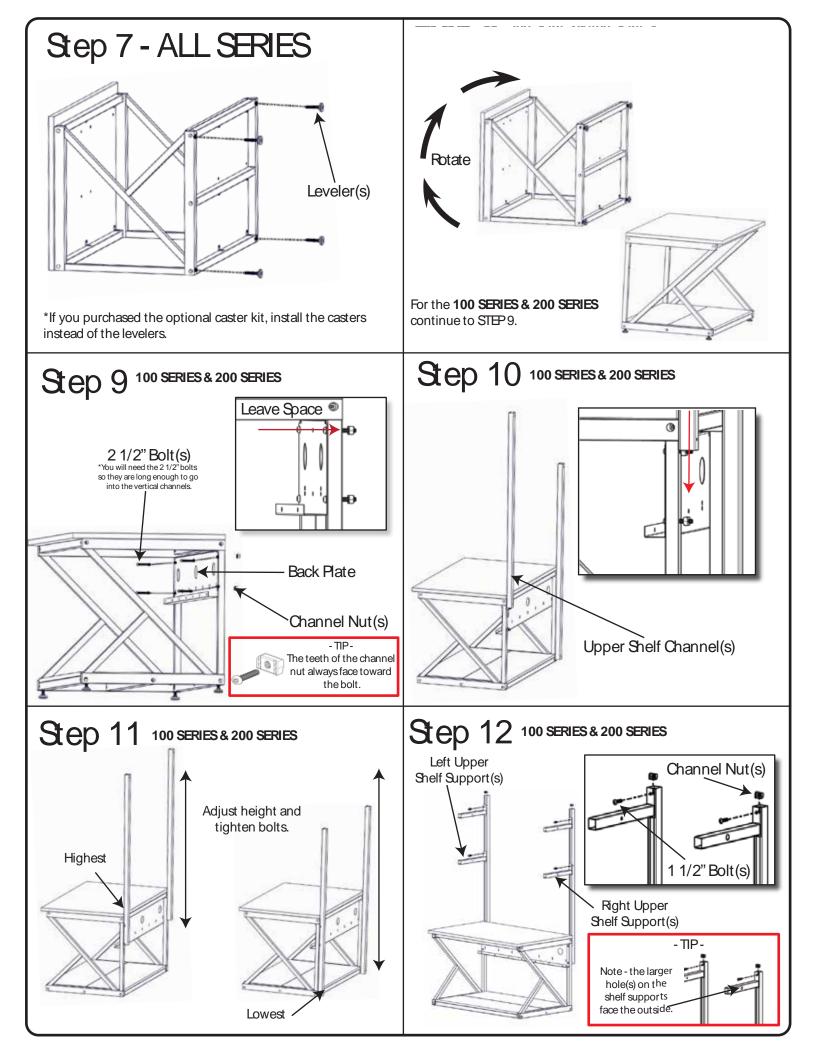

## Welcome to your new Performance Series® LAN Station / Workbench. Here is a little information to get you started on assembling your LAN Station / Workbench.

This instruction manual goes over the complete assembly of all four of the standard con gurations. Please pay close attention to the series that you have purchased and follow along making sure you follow the steps that only pertain to your series. If you need to identify which series you have purchased, please reference the chart below by matching it with the SKU / Part Number listed on the crate.