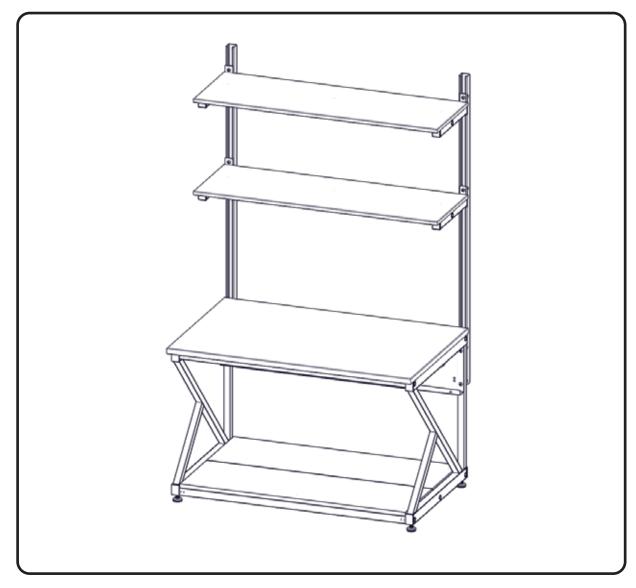

100 Series Half Bottom Shelf & Two Upper Shelves

200 Series Full Bottom Shelf & Two Upper Shelves

300 Series Full Bottom Shelf & No Upper Shelves

400 Series Half Bottom Shelf & No Upper Shelves

| SKU / Part Number |            |
|-------------------|------------|
| 5000-3-100-24     | 100 Series |
| 5000-3-100-48     | 100 Series |
| 5000-3-100-72     | 100 Series |
| 5000-3-100-96     | 100 Series |
| 5000-3-101-24     | 100 Series |
| 5000-3-101-48     | 100 Series |
| 5000-3-101-72     | 100 Series |
| 5000-3-101-96     | 100 Series |
| 5000-3-102-24     | 100 Series |
| 5000-3-102-48     | 100 Series |
| 5000-3-102-72     | 100 Series |
| 5000-3-102-96     | 100 Series |
| 5000-3-103-24     | 100 Series |
| 5000-3-103-48     | 100 Series |
| 5000-3-103-72     | 100 Series |
| 5000-3-103-96     | 100 Series |
| 5000-3-104-24     | 100 Series |
| 5000-3-104-48     | 100 Series |
| 5000-3-104-72     | 100 Series |
| 5000-3-104-96     | 100 Series |