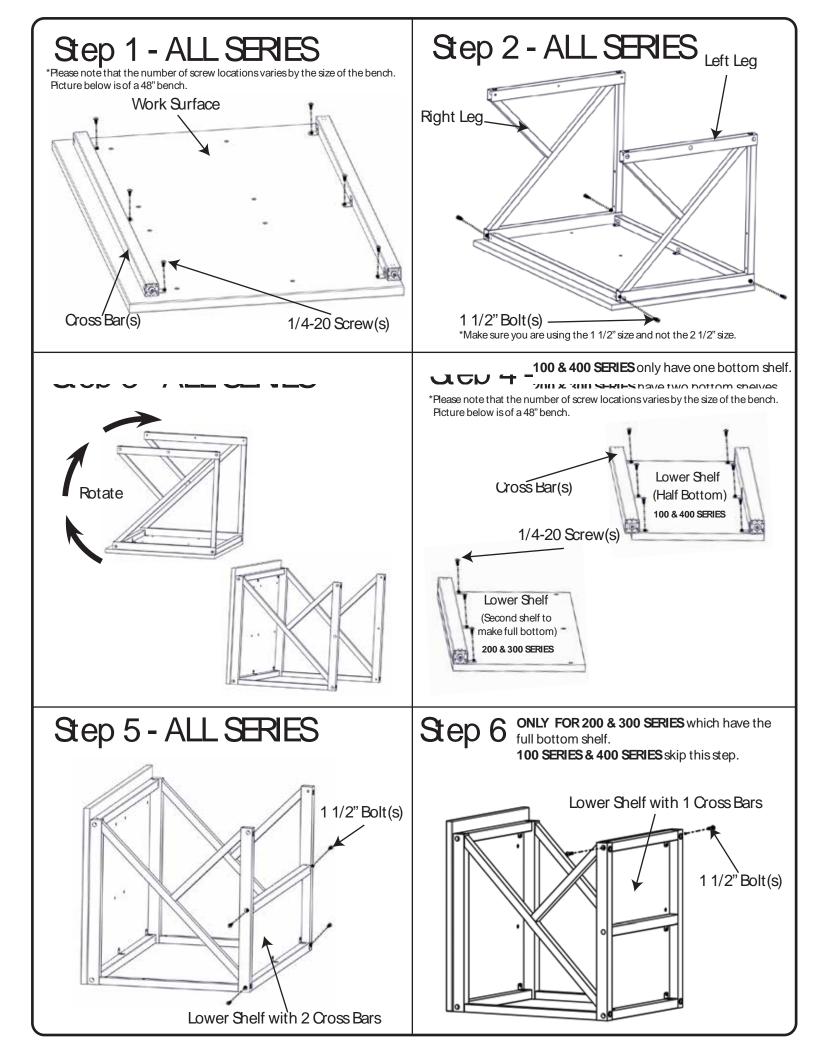

## Welcome to your new Performance Series® LAN Station / Workbench. Here is a little information to get you started on assembling your LAN Station / Workbench.

This instruction manual goes over the complete assembly of all four of the standard con gurations. Please pay close attention to the series that you have purchased and follow along making sure you follow the steps that only pertain to your series. If you need to identify which series you have purchased, please reference the chart below by matching it with the SKU / Part Number listed on the crate.