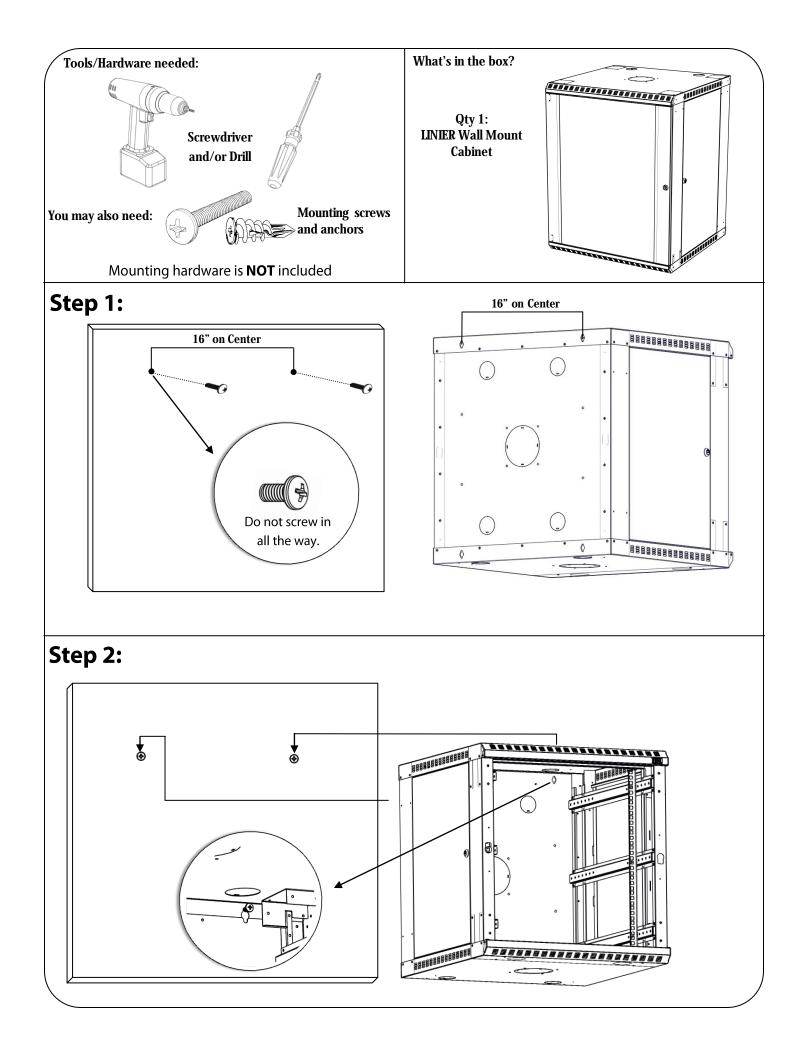

# Installation Instructions LINIER FIXED WALL MOUNT CABINETS

#### Part Numbers:

Solid Door

### Glass Door 6U - 3140-3-001-06 9U - 3140-3-001-09 12U - 3140-3-001-12 15U - 3140-3-001-15

18U - 3140-3-001-18 22U - 3140-3-001-22

| 6U - 3141-3-001-06  |
|---------------------|
| 9U - 3141-3-001-09  |
| 12U - 3141-3-001-12 |
| 15U - 3141-3-001-15 |
| 18U - 3141-3-001-18 |
| 22U - 3141-3-001-22 |

Vented Door

| 6U - 3142-3-001-06  |
|---------------------|
| 9U - 3142-3-001-09  |
| 12U - 3142-3-001-12 |
| 15U - 3142-3-001-15 |
| 18U - 3142-3-001-18 |
| 22U - 3142-3-001-22 |
|                     |









## **Removing Knock Outs**

1) Insert a flat head screwdriver into the small opening at the edge of the knock out.

2) Pry upwards and twist until insert breaks free.



## Adjusting the Rail Depth

1) Unscrew the rail from the rail support. Move the rail forwards or backwards to desired location. Insert screw and secure.



Information Support Concepts, Inc. 6619 Beryl Drive, Suite 204 Arlington, TX 76002-5469 800-458-6255 Fax - (682) 410-0353 Phone - (682) 410-0354