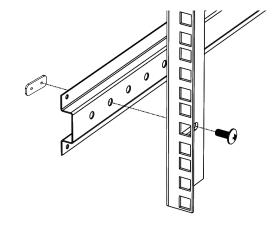

## Adjusting the Rail Depth

1) Unscrew the rail from the rail support. Move the rail forwards or backwards to desired location. Insert screw and secure.

Information Support Concepts, Inc. 6619 Beryl Drive, Suite 204 Arlington, TX 76002-5469 800-458-6255 Fax - (682) 410-0353 Phone - (682) 410-0354