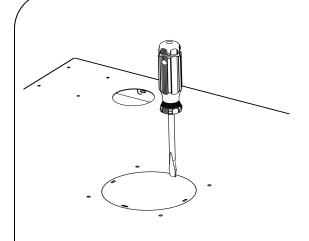

## **Removing Knock Outs**

1) Insert a flat head screwdriver into the small opening at the edge of the knock out.

2) Pry upwards and twist until insert breaks free.