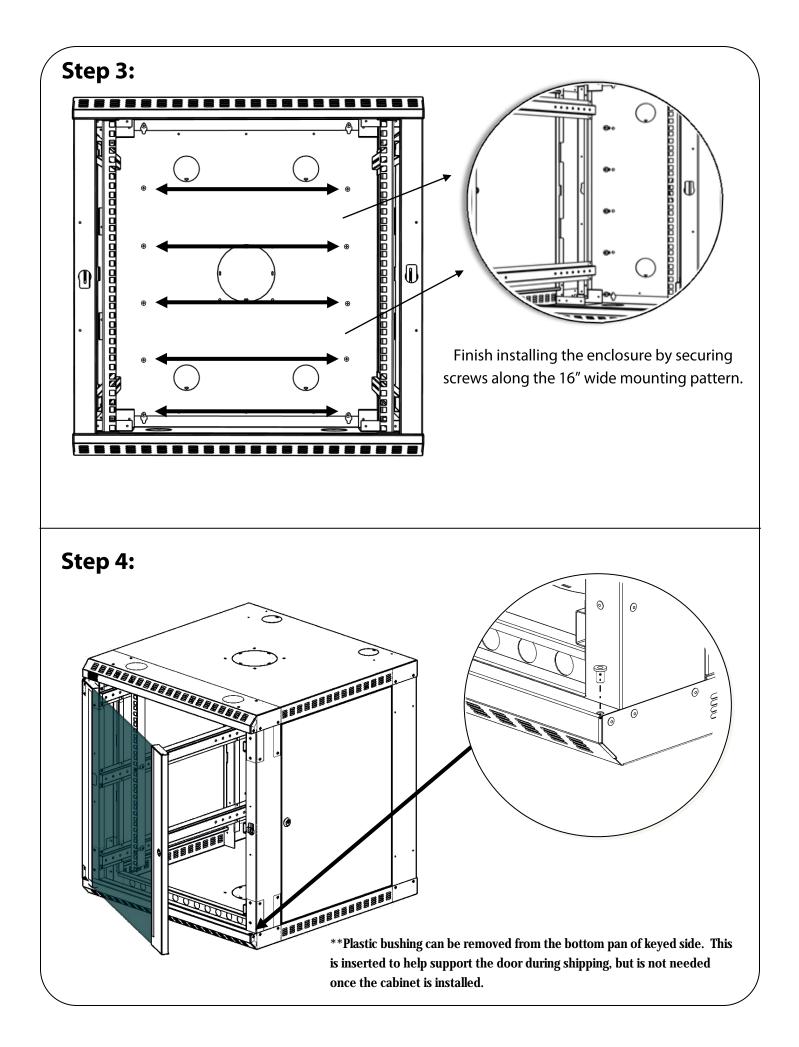

# Installation Instructions LINIER FIXED WALL MOUNT CABINETS

#### Part Numbers:

Solid Door

### Glass Door 6U - 3140-3-001-06 9U - 3140-3-001-09 12U - 3140-3-001-12 15U - 3140-3-001-15

18U - 3140-3-001-18 22U - 3140-3-001-22

| 6U - 3141-3-001-06  |
|---------------------|
| 9U - 3141-3-001-09  |
| 12U - 3141-3-001-12 |
| 15U - 3141-3-001-15 |
| 18U - 3141-3-001-18 |
| 22U - 3141-3-001-22 |

Vented Door

| 6U - 3142-3-001-06  |
|---------------------|
| 9U - 3142-3-001-09  |
| 12U - 3142-3-001-12 |
| 15U - 3142-3-001-15 |
| 18U - 3142-3-001-18 |
| 22U - 3142-3-001-22 |
|                     |









## **Removing Knock Outs**

1) Insert a flat head screwdriver into the small opening at the edge of the knock out.

2) Pry upwards and twist until insert breaks free.



## Adjusting the Rail Depth

1) Unscrew the rail from the rail support. Move the rail forwards or backwards to desired location. Insert screw and secure.



Information Support Concepts, Inc. 6619 Beryl Drive, Suite 204 Arlington, TX 76002-5469 800-458-6255 Fax - (682) 410-0353 Phone - (682) 410-0354